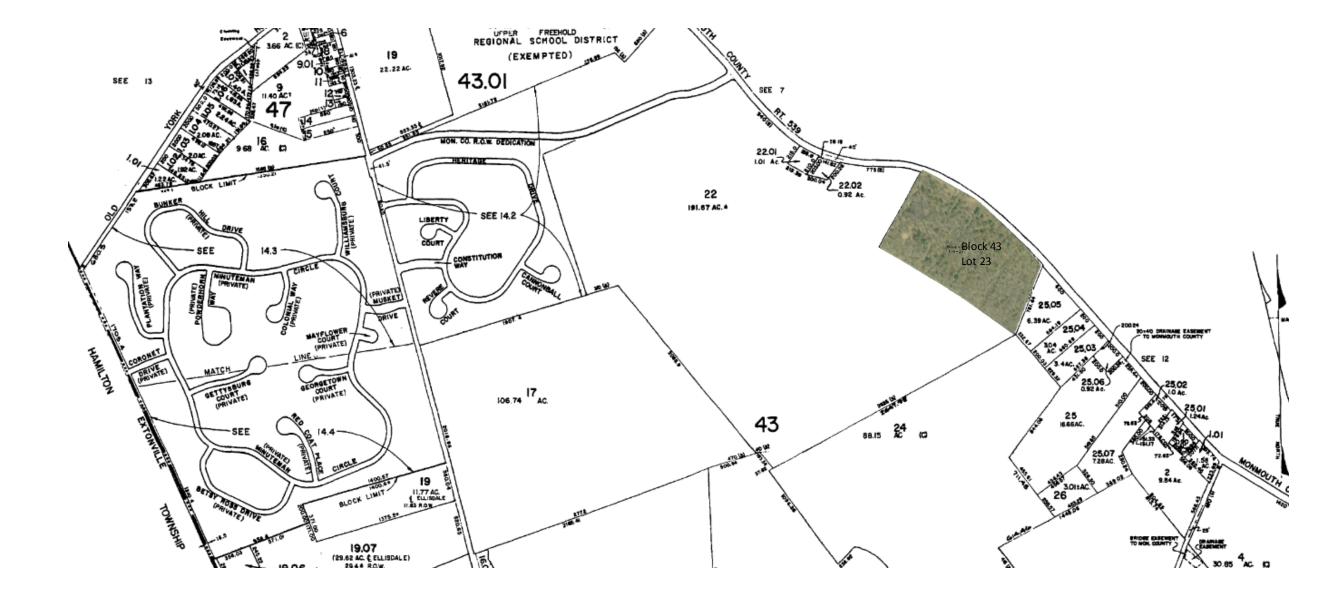

| TURNBACH<br>MAP # 42                                      |                                               |        |             | CURRENT                                  |    | Revised 1/12/2022 |                                  |  |
|-----------------------------------------------------------|-----------------------------------------------|--------|-------------|------------------------------------------|----|-------------------|----------------------------------|--|
| LOCATION AND DESCRIPTION                                  | ZONING                                        | ACRES  | BLOCK & LOT |                                          | i  | R.E TAXES         | MISC. AVAILABLE                  |  |
| UPPER FREEHOLD TOWNSHIP                                   | AR                                            | 28.020 | TOTAL       |                                          |    |                   | _TITLE INSURANCE                 |  |
| (MONMOUTH COUNTY)                                         | Agricultural Residential Principal Bldg 3 ac. |        | B 43        | Owner: The Estate of W Bryce Thompson IV | \$ | 104.27            | X_PERIMETER SURVEY               |  |
| 1469.64' frontage on Route 539 (Allentown-New Egypt Road) | Minimums:<br>Front - 200'<br>Width - 200'     |        | L 22        |                                          |    |                   | _TOPO SURVEY                     |  |
|                                                           | Depth - 200'<br>Side - 40'                    |        |             |                                          |    |                   | X_ARIEL PHOTO                    |  |
|                                                           | Front & Rear - 75'<br>Max Bldg Cov - 10%      |        |             |                                          |    |                   | _SKETCH PLATS                    |  |
|                                                           | Max Lot Cov - 15%                             |        |             |                                          |    |                   | _SOIL & PERC. TESTS              |  |
|                                                           |                                               |        |             |                                          |    |                   | _SUBDIVISION MAPS                |  |
|                                                           |                                               |        |             |                                          |    |                   | _SOIL SURVEY                     |  |
|                                                           |                                               |        |             |                                          |    |                   | x_WETLANDS INFO<br>AND/OR REPORT |  |
|                                                           |                                               |        |             |                                          |    |                   | _COMPOSITE                       |  |
|                                                           |                                               |        |             |                                          |    |                   |                                  |  |
|                                                           |                                               |        |             |                                          |    |                   |                                  |  |
|                                                           |                                               |        |             |                                          |    |                   |                                  |  |
|                                                           |                                               |        |             |                                          |    | Thompson          | Management LLC                   |  |